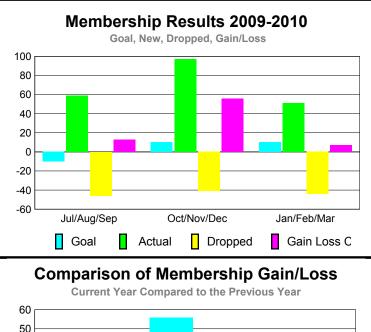

### YTD Status Quo Clubs 2009-2010

|             |                           | NEN         | <u>BERSH</u> | <u>IIP                                   </u> |                   |
|-------------|---------------------------|-------------|--------------|-----------------------------------------------|-------------------|
|             | <u>Membership</u> Results |             |              |                                               | <u>Membership</u> |
|             | 2009-2010                 |             |              |                                               | 2008-2009         |
|             |                           |             |              |                                               |                   |
|             | Net                       | Actual      | Actual       | Gain/                                         | Gain/             |
|             | Memb                      | New         | Dropped      | Loss of                                       | Loss of           |
| Month       | Goal                      | <u>Memb</u> | <u>Memb</u>  | <u>Memb</u>                                   | <u>Memb</u>       |
| Jul/Aug/Sep | -10                       | 59          | -46          | 13                                            | -6                |
| Oct/Nov/Dec | 10                        | 97          | -41          | 56                                            | -9                |
| Jan/Feb/Mar | 10                        | 51          | -44          | 7                                             | 0                 |
| Totals      | 10                        | 207         | -131         | 76                                            | -15               |