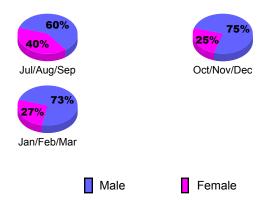

### Gender Comparison 2009-2010

# **Gender Comparison 2009-2010**

Oct/Nov/Dec

Jan/Feb/Mar

Previous Year