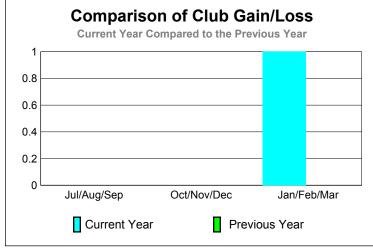

|             | <u>Club</u> Results<br>2009-2010 |                               |                                   |                                  | <u>Clubs</u><br>2008-2009        |
|-------------|----------------------------------|-------------------------------|-----------------------------------|----------------------------------|----------------------------------|
| Month       | New<br>Club<br>Goal              | Actual<br>New<br><u>Clubs</u> | Actual<br>Dropped<br><u>Clubs</u> | Gain/<br>Loss of<br><u>Clubs</u> | Gain/<br>Loss of<br><u>Clubs</u> |
| Jul/Aug/Sep | 0                                | 0                             | 0                                 | 0                                | 0                                |
| Oct/Nov/Dec | 0                                | 0                             | 0                                 | 0                                | 0                                |
| Jan/Feb/Mar | 0                                | 1                             | 0                                 | 1                                | 0                                |
| Totals      | 0                                | 1                             | 0                                 | 1                                | 0                                |

# Club Results 2009-2010 Goal, New, Dropped, Gain/Loss 1 0.8 0.6 0.4 0.2 0 Jul/Aug/Sep Oct/Nov/Dec Jan/Feb/Mar Goal Actual Dropped Gain Loss C