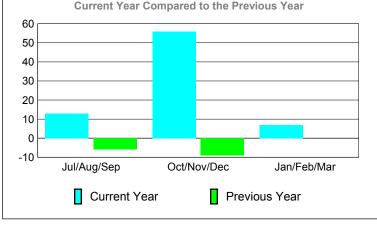

### YTD Status Quo Clubs 2009-2010

|             |                           | NEN         | <u>BERSH</u> | <u>IIP                                   </u> |                   |
|-------------|---------------------------|-------------|--------------|-----------------------------------------------|-------------------|
|             | <u>Membership</u> Results |             |              |                                               | <u>Membership</u> |
|             | 2009-2010                 |             |              |                                               | 2008-2009         |
|             |                           |             |              |                                               |                   |
|             | Net                       | Actual      | Actual       | Gain/                                         | Gain/             |
|             | Memb                      | New         | Dropped      | Loss of                                       | Loss of           |
| Month       | Goal                      | <u>Memb</u> | <u>Memb</u>  | <u>Memb</u>                                   | <u>Memb</u>       |
| Jul/Aug/Sep | -10                       | 59          | -46          | 13                                            | -6                |
| Oct/Nov/Dec | 10                        | 97          | -41          | 56                                            | -9                |
| Jan/Feb/Mar | 10                        | 51          | -44          | 7                                             | 0                 |
| Totals      | 10                        | 207         | -131         | 76                                            | -15               |