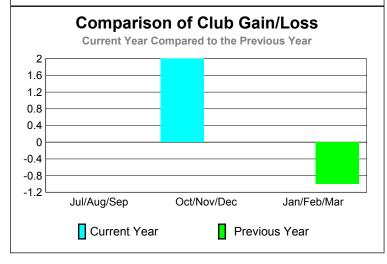

**GMT: Anthony 'Tony' J Benbow Location: AUSTRALIA** GMT CA: 7

|             | <u>Club</u> Results<br>2009-2010 |                               |                                   |                                  | <u>Clubs</u><br>2008-2009        |
|-------------|----------------------------------|-------------------------------|-----------------------------------|----------------------------------|----------------------------------|
| Month       | New<br>Club<br><u>Goal</u>       | Actual<br>New<br><u>Clubs</u> | Actual<br>Dropped<br><u>Clubs</u> | Gain/<br>Loss of<br><u>Clubs</u> | Gain/<br>Loss of<br><u>Clubs</u> |
| Jul/Aug/Sep | 0                                | 0                             | 0                                 | 0                                | 0                                |
| Oct/Nov/Dec | 1                                | 2                             | 0                                 | 2                                | 0                                |
| Jan/Feb/Mar | 0                                | 0                             | 0                                 | 0                                | -1                               |
| Totals      | 1                                | 2                             | 0                                 | 2                                | -1                               |