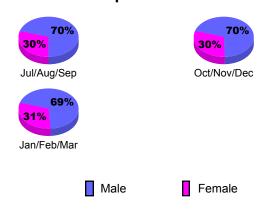

| Loss of           |
| Month       | Goal                      | <u>Memb</u> | <u>Memb</u>  | <u>Memb</u>                                   | <u>Memb</u>       |
| Jul/Aug/Sep | -10                       | 59          | -46          | 13                                            | -6                |
| Oct/Nov/Dec | 10                        | 97          | -41          | 56                                            | -9                |
| Jan/Feb/Mar | 10                        | 51          | -44          | 7                                             | 0                 |
| Totals      | 10                        | 207         | -131         | 76                                            | -15               |





### Gender Comparison 2009-2010



## 2009-2010 GMT Quarterly Report for District (or Undistricted) District 201Q2 PAPUA

35 30

25 20

15 10

5

Jul/Aug/Sep

Current Year



GMT: Anthony 'Tony' J Benbow Location: PAPUA NEW GUINEA GMT CA: 7

|             | <u>Club</u> Results<br>2009-2010 |                               |                                   |                                  | <u>Clubs</u><br>2008-2009        |
|-------------|----------------------------------|-------------------------------|-----------------------------------|----------------------------------|----------------------------------|
| Month       | New<br>Club<br>Goal              | Actual<br>New<br><u>Clubs</u> | Actual<br>Dropped<br><u>Clubs</u> | Gain/<br>Loss of<br><u>Clubs</u> | Gain/<br>Loss of<br><u>Clubs</u> |
| Jul/Aug/Sep | 0