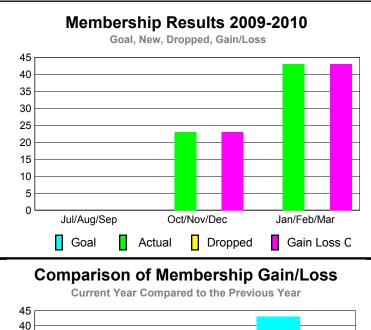

### YTD Status Quo Clubs 2009-2010

| MEMBERSHIP  |      |        |             |         |             |
|-------------|------|--------|-------------|---------|-------------|
|             |      | Member | Membership  |         |             |
|             |      | 200    | 2008-2009   |         |             |
|             |      |        |             |         |             |
|             | Net  | Actual | Actual      | Gain/   | Gain/       |
|             | Memb | New    | Dropped     | Loss of | Loss of     |
| Month       | Goal | Memb   | <u>Memb</u> | Memb    | <u>Memb</u> |
| Jul/Aug/Sep | 0    | 0      | 0           | 0       | 0           |
| Oct/Nov/Dec | 0    | 23     | 0           | 23      | 0           |
| Jan/Feb/Mar | 0    | 43     | 0           | 43      | 0           |
| Totals      | 0    | 66     | 0           | 66      | 0           |